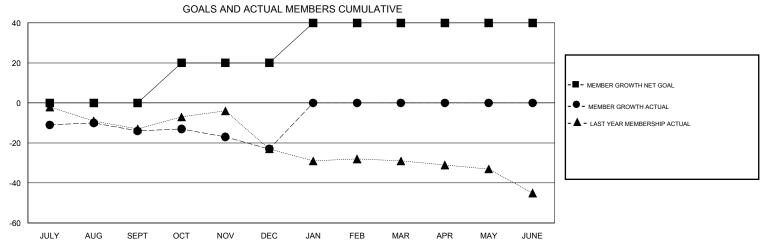

## District 16 N

GMT: LOCATION NEW JERSEY GMT CA

| OIII I        |               | <del>-</del> | COMMON THE STREET |                       |                           |                         | OMIT OF C                                          |  |
|---------------|---------------|--------------|-------------------|-----------------------|---------------------------|-------------------------|----------------------------------------------------|--|
| Clubs         |               |              |                   | Members               |                           |                         |                                                    |  |
|               | RESULTS FOR   | R 2019-2020  |                   | RESULTS FOR 2019-2020 |                           |                         |                                                    |  |
| QUARTER       | NEW CLUB GOAL | NEW CLUBS    | DROPPED CLUBS     | QUARTER               | MEMBER GROWTH NET<br>GOAL | MEMBER GROWTH<br>ACTUAL | DROPPED<br>MEMBERS ACTUAL<br>(including transfers) |  |
| JULY/AUG/SEPT | 0             | 0            | 0                 | JULY/AUG/SEPT         | 0                         | 18                      | 30                                                 |  |
| OCT/NOV/DEC   | 0             | 0            | 0                 | OCT/NOV/DEC           | 20                        | 17                      | 25                                                 |  |
| JAN/FEB/MAR   | 0             | 0            | 0                 | JAN/FEB/MAR           | 20                        | 0                       | 0                                                  |  |
| APR/MAY/JUNE  | 0             | 0            | 0                 | APR/MAY/JUNE          | 0                         | 0                       | 0                                                  |  |